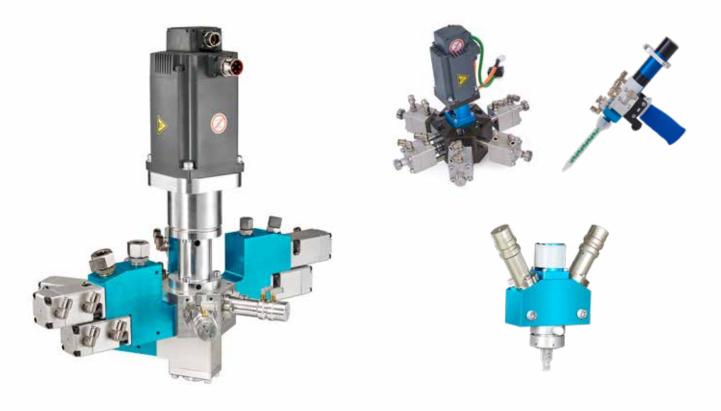

## LOW PRESSURE MIXING HEADS FOR 2 – 6 COMPONENTS

- Mixing capacity from 0.5 g/shot 50 kg/min
- Heated versions up to 150°C
- Automatic pressure regulation
- Solvent free mixing heads with:
  - Static-Roto Static or dynamic mixing system
  - Multi colour metering directly into the component line
- Dynamic mixing heads with:
  - Automatic cleaning for mixing chamber
  - Mixing rotor powered by servo motor
  - Valves for components equipped with or without recirculation system
  - Automatic pressure regulation
  - Special dynamic shaft seal for high back pressure application
  - Special flat film die for rotational casting systems
  - Multicolour and additive metering directly into the mixing chamber