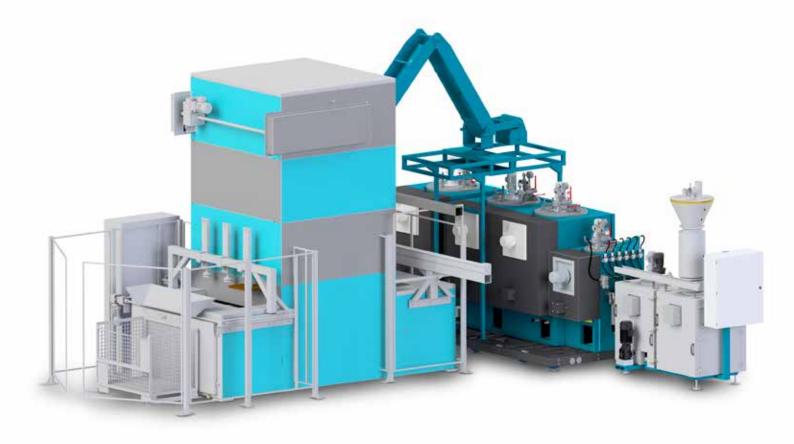

## AUTOMATIC PRODUCTION LINE FOR TPU SHEETS

- Production capacity up to 200 kg/hour
- 4-component low pressure hot casting metering- mixing and dispensing machine
- Colour pigment injection at the mixing head
- Automatic flushing for the mixing head
- Automatic mixing ratio control
- Integrated prepolymer conditioning equipment
- Continuous melting station for curative system
- Trough-type furnace with 25 mould carriers designed for 130°C operating temperature
- Special coated moulds for release agent free demoulding of the TPU sheets
- 3 axle CNC controlled support for the mixing head
- Automatic demoulding station for the TPU sheets by vacuum