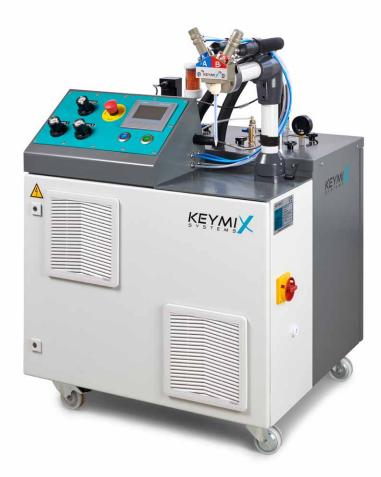

## 2 – 4 COMPONENT LOW PRESSURE HOT CASTING MACHINE MINI MIX HOT

- Stainless steel material tanks with 5 15 Ltr. volume
- Temperature sensor and minimum level control
- Agitator with electric motor and variable speed
- Electric heated and insulated component chamber, max. temperature 130°C
- High precision metering pumps powered by stepper motors
- Flowrate up to max. 1.000 g/min
- Electronic delivery pressure control
- Free adjustable mixing ratios and flowrates
- Mixing head with static, roto static and dynamic mixer powered by servo motor with variable speed
- Vacuum unit with Woulfsche bottle
- SIEMENS touch panel