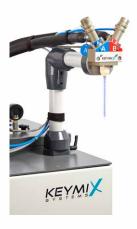

## 2 – 4 COMPONENT LOW PRESSURE HOT CASTING MACHINE MINI MIX HOT

- Stainless steel material tanks with 5 15 Ltr. volume
- Temperature sensor and minimum level control
- Agitator with electric motor and variable speed
- Electric heated and insulated component chamber, max. temperature 130°C
- High precision metering pumps powered by stepper motors
- Flowrate up to max. 1.000 g/min
- Electronic delivery pressure control
- Free adjustable mixing ratios and flowrates
- Mixing head with static, roto static and dynamic mixer powered by servo motor with variable speed
- Vacuum unit with Woulfsche bottle
- SIEMENS touch panel