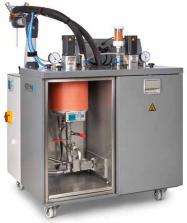

## 2 – 4 COMPONENT LOW PRESSURE HOT CASTING MACHINE MINI MIX HOT

- Stainless steel material tanks with 5 15 Ltr. volume
- Temperature sensor and minimum level control
- Agitator with electric motor and variable speed
- Electric heated and insulated component chamber, max. temperature 130°C
- High precision metering pumps powered by stepper motors
- Flowrate up to max. 1.000 g/min
- Electronic delivery pressure control
- Free adjustable mixing ratios and flowrates
- Mixing head with static, roto static and dynamic mixer powered by servo motor with variable speed
- Vacuum unit with Woulfsche bottle
- SIEMENS touch panel